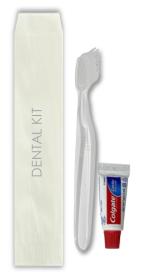

### **PRODUCTS**

Dental Kit
Shaving Kit
Comb
Sewing Kit
Shower Cap
Sanitary Bag
Vanity Kit
Manicure Kit

### **PACKAGING**

FSC certified white kraft paper pouch 120gr Water based ink No plastic polybags Product pictogram

### MATERIALS

Recycled plastic and wheat straw materials