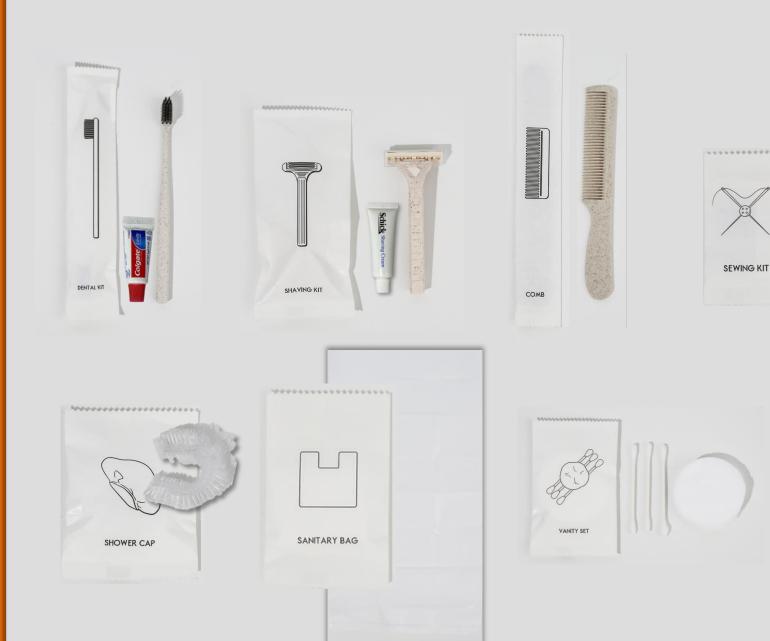

## Midscale

### **PRODUCTS**

Dental Kit Shaving Kit Comb Sewing Kit Shower Cap Sanitary Bag Vanity Kit Manicure Kit

#### **PACKAGING**

FSC certified white kraft paper pouch 120gr Water based ink No plastic polybags Product pictogram

### MATERIALS

Recycled plastic and wheat straw materials

MANICURE KIT