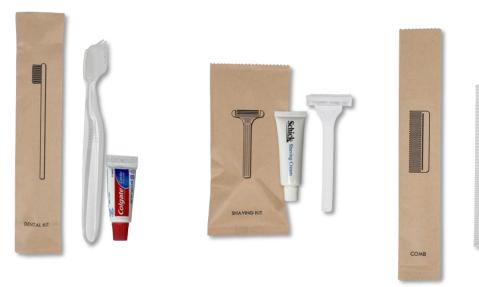

## Premium

### **PRODUCTS**

Dental Kit
Shaving Kit
Comb
Sewing Kit
Shower Cap
Sanitary Bag
Vanity Kit
Manicure Kit

### **PACKAGING**

FSC certified kraft paper pouch 120gr Water based ink No plastic polybags Product pictogram

### MATERIALS

Recycled plastic and wheat straw materials